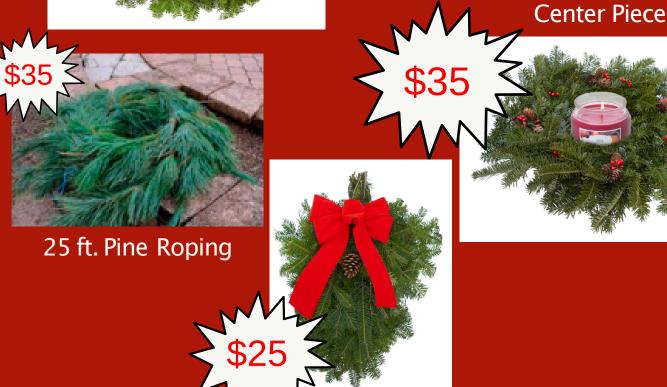

## Seasonal Wreath Sale

| Participant's name:                        |                    |                                                                           |
|--------------------------------------------|--------------------|---------------------------------------------------------------------------|
| Delivery Date:                             |                    |                                                                           |
| Cost per Classic Wreath:                   | \$30.00            |                                                                           |
| Cost per Poinsettia: Cost per Pine Roping: | \$35.00<br>\$35.00 |                                                                           |
| Cost per Door Swag:                        | \$25.00            | Veaths<br>a<br>ning<br>ag                                                 |
| Cost per Centerpiece                       | \$35.00            | tal Classic Wreaths<br>tal Poinsettia<br>tal Pine Roping<br>tal Door Swag |