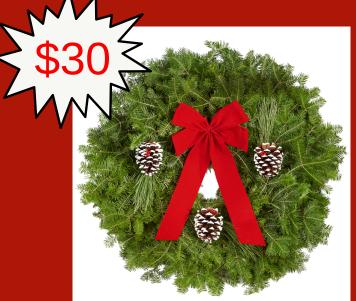

## The Classic Wreath

Our Hand tied Balsam Fir Wreath is known for it's hearty construction, rich fragrance, and classic color contrasts that signal the beginning of the Christmas Season. Guaranteed to beautify any door, window, or wall all season long!

- 22-24 inch outside diameter
- Double Sided balsam fir for a fuller, thicker wreath weighing approximately 4lbs.
- Beautifully decorated with a red velvet, waterproof bow and three large, natural pine cones.

## Seasonal Wreath Sale

| Participant's name:                        |                    |                                                                           |
|--------------------------------------------|--------------------|---------------------------------------------------------------------------|
| Delivery Date:                             |                    |                                                                           |
| Cost per Classic Wreath:                   | \$30.00            |                                                                           |
| Cost per Poinsettia: Cost per Pine Roping: | \$35.00<br>\$35.00 |                                                                           |
| Cost per Door Swag:                        | \$25.00            | Veaths<br>a<br>ning<br>ag                                                 |
| Cost per Centerpiece                       | \$35.00            | tal Classic Wreaths<br>tal Poinsettia<br>tal Pine Roping<br>tal Door Swag |